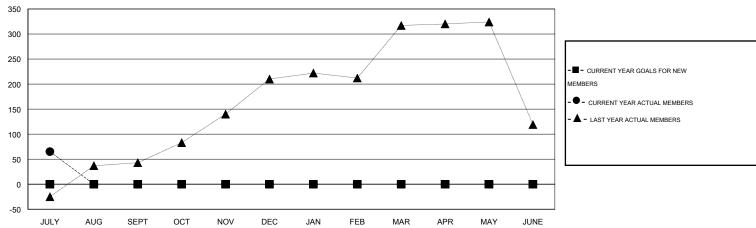

#### GOALS AND ACTUAL MEMBERS CUMULATIVE

| DROPPED CLUBS: 0 |    | 20 CLUBS OF 106 ADDED 1 OR MORE<br>NEW MEMBERS | GENDER DISTRIBUTION  MALE 2,828 (73.65%) |                |      |
|------------------|----|------------------------------------------------|------------------------------------------|----------------|------|
| DROPPED MEMBERS  |    |                                                | FEMALE                                   | 1,012 (26.35%) |      |
| DECEASED         | 1  | CHOK HERE FOR HEALTH                           |                                          |                |      |
| CLUB CANCELLED 0 |    | CLICK HERE FOR HEALTH ASSESSMENT DATA          | FAMILY UNIT MEMBERS                      | ,              | ,508 |
| OTHER            | 79 |                                                | HEAD OF HOUSEHOLD                        |                | 722  |
| TOTAL            | 80 |                                                | NON-HEAD OF HOUSEHOLD                    |                | 786  |