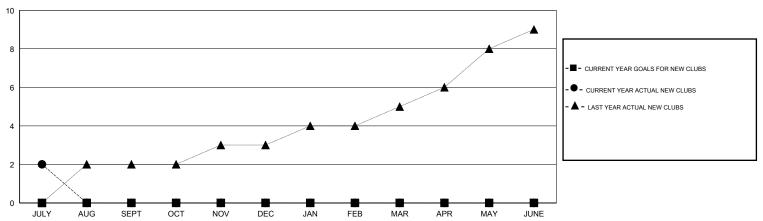

| 0                   | 0                          | 0                           | OCT/NOV/DEC           | 0                  | 0                                | 0                            | 0                           |
| JAN/FEB/MAR   | 0                | 0                   | 0                          | 0                           | JAN/FEB/MAR           | 0                  | 0                                | 0                            | 0                           |
| APR/MAY/JUNE  | 0                | 0                   | 0                          | 0                           | APR/MAY/JUNE          | 0                  | 0                                | 0                            | 0                           |

### GOALS AND ACTUAL NEW CLUBS CUMULATIVE



#### GOALS AND ACTUAL MEMBERS CUMULATIVE



| DROPPED CLUBS: 0 |    | 20 CLUBS OF 106 ADDED 1 OR MORE<br>NEW MEMBERS | GENDER DISTRIBUTION  MALE 2,828 (73.65%) |                |      |
|------------------|----|------------------------------------------------|------------------------------------------|----------------|------|
| DROPPED MEMBERS  |    |                                                | FEMALE                                   | 1,012 (26.35%) |      |
| DECEASED         | 1  | CHOK HERE FOR HEALTH                           |                                          |                |      |
| CLUB CANCELLED 0 |    | CLICK HERE FOR HEALTH ASSESSMENT DATA          | FAMILY UNIT MEMBERS                      | ,              | ,508 |
| OTHER            | 79 |